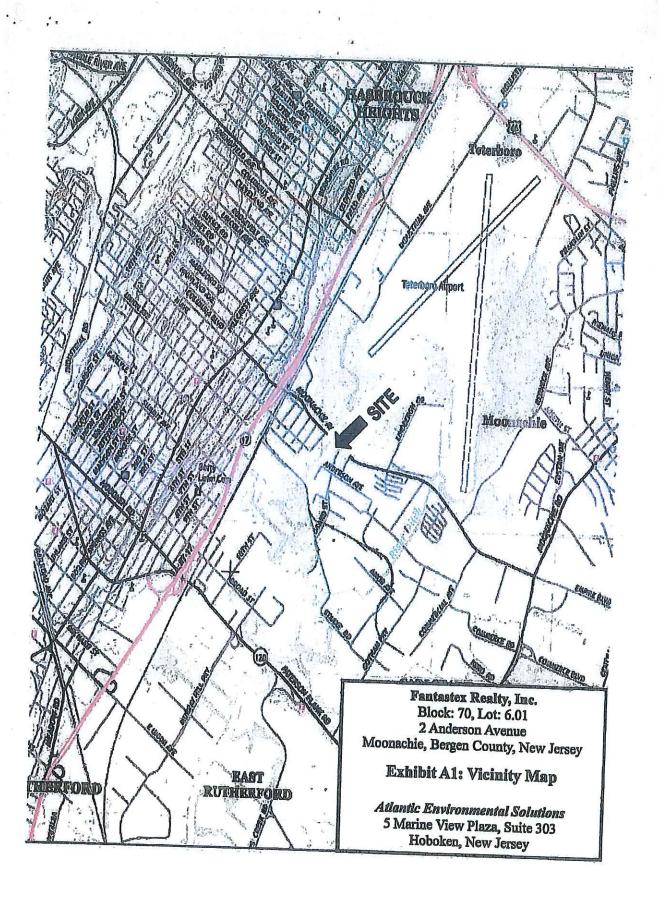

## ATLANTIC ENVIRONMENTAL SOLUTIONS, INC

May 14, 2021

Bureau of Case Assignment & Initial Notice Site Remediation Program NJ Department of Environmental Protection 401 East State Street Mail Code 401-05H Trenton, NJ 08625-0420

RECEIVED

MAY 19 2021

Re:

Soil Biennial Certification Report Infiniti Color Graphics, Inc. Aka Fantastex Realty, Inc. 2 Anderson Avenue Moonachie, New Jersey NJDEP PI #G000035895 Soil RAP #RAP170001

**BORO OF MOONACHIE** 

To Whom It May Concern:

Please find attached the Biennial Certification Report for the site located at 2 Anderson Avenue, Moonachie, New Jersey and an electronic copy is provided on a CD. Please note this Biennial Report is submitted for the Biennial Inspection due date April 24, 2021.

## REMEDIAL ACTION PROTECTIVENESS / BIENNIAL CERTIFICATION FORM - SOIL

XI SRP ☐ Subsurface Evaluator (ULIOT)

| Subsurface Evaluator (UHOT)                                                                                                       | Date Stamp<br>(For Department use only) |
|-----------------------------------------------------------------------------------------------------------------------------------|-----------------------------------------|
| SECTION A. SITE NAME AND LOCATION                                                                                                 | (1 of Department use only)              |
| Site Name: Infiniti Color Graphics, Inc.                                                                                          |                                         |
| List all AKAs: Fantastex Realty, Inc. & Trinity Graphic, Inc.                                                                     |                                         |
| Street Address: 2 Anderson Avenue                                                                                                 |                                         |
| Municipality: Moonachie (Township, Borough or C                                                                                   | ity)                                    |
| County: Bergen Zip Code: 07074                                                                                                    | n.y)                                    |
| Program Interest (PI) Number(s): G000035895                                                                                       |                                         |
| Case Tracking Number(s) E98348                                                                                                    |                                         |
| Municipal Block and Lot Numbers of the entire Site:                                                                               |                                         |
| Block: 70, Lot: 6.01, Prior Block: 70, Prior Lot: 6.A                                                                             |                                         |
| SECTION B. FEES                                                                                                                   |                                         |
| Soil Remedial Action Protectiveness/Biennial Certification for a Remedial Action Permit                                           |                                         |
| Soil Remedial Action Protectiveness/Biennial Certification Non-Remedial Action Permit                                             |                                         |
| SECTION C. FEE BILLING CONTACT PERSON                                                                                             | \$375.00                                |
| ☐ Changed Since Last Submission Effective Date of Change: 10/01/2018                                                              |                                         |
| Business Name: New York Elegant Fabrics, Inc.                                                                                     |                                         |
| First Name of Contact. Charles                                                                                                    |                                         |
| Title: General Manager  Last Name of Contact: You                                                                                 |                                         |
| Phone Number: (212) 302-4980 Ext.:                                                                                                |                                         |
| Mailing Address: 242 W 36th St, 2nd Floor                                                                                         |                                         |
| Municipality: New York                                                                                                            |                                         |
| Email Address: charles@nyelegant.com                                                                                              | Code: 10018                             |
|                                                                                                                                   |                                         |
| SECTION D. CURRENT OWNER OF THE SITE  Changed Since Last Submission - Ffeeting D. (1.0)                                           | 4                                       |
| Effective Date of Change:                                                                                                         |                                         |
| If same as Person Responsible for Monitoring the Protectiveness of the Remedial Action check box and proceed to the next section. | (Section K),                            |
| Full Legal Name of the Owner:                                                                                                     |                                         |
| First Name of Contact:                                                                                                            |                                         |
| First Name of Contact: Last Name of Contact:                                                                                      |                                         |
| Title:Phone Number:                                                                                                               |                                         |
| Mailing Address:                                                                                                                  |                                         |
| Municipality:                                                                                                                     |                                         |
| Municipality: State: Zip (                                                                                                        | Code:                                   |
| Email Address:                                                                                                                    |                                         |