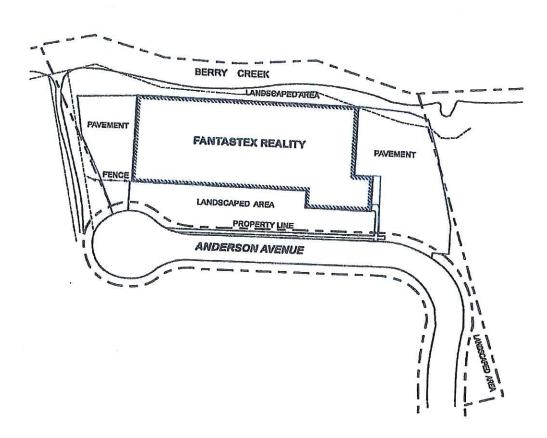

RECEIVED

MAY 19 2021

Re:

Soil Biennial Certification Report Infiniti Color Graphics, Inc. Aka Fantastex Realty, Inc. 2 Anderson Avenue Moonachie, New Jersey NJDEP PI #G000035895 Soil RAP #RAP170001

**BORO OF MOONACHIE** 

To Whom It May Concern:

Please find attached the Biennial Certification Report for the site located at 2 Anderson Avenue, Moonachie, New Jersey and an electronic copy is provided on a CD. Please note this Biennial Report is submitted for the Biennial Inspection due date April 24, 2021.