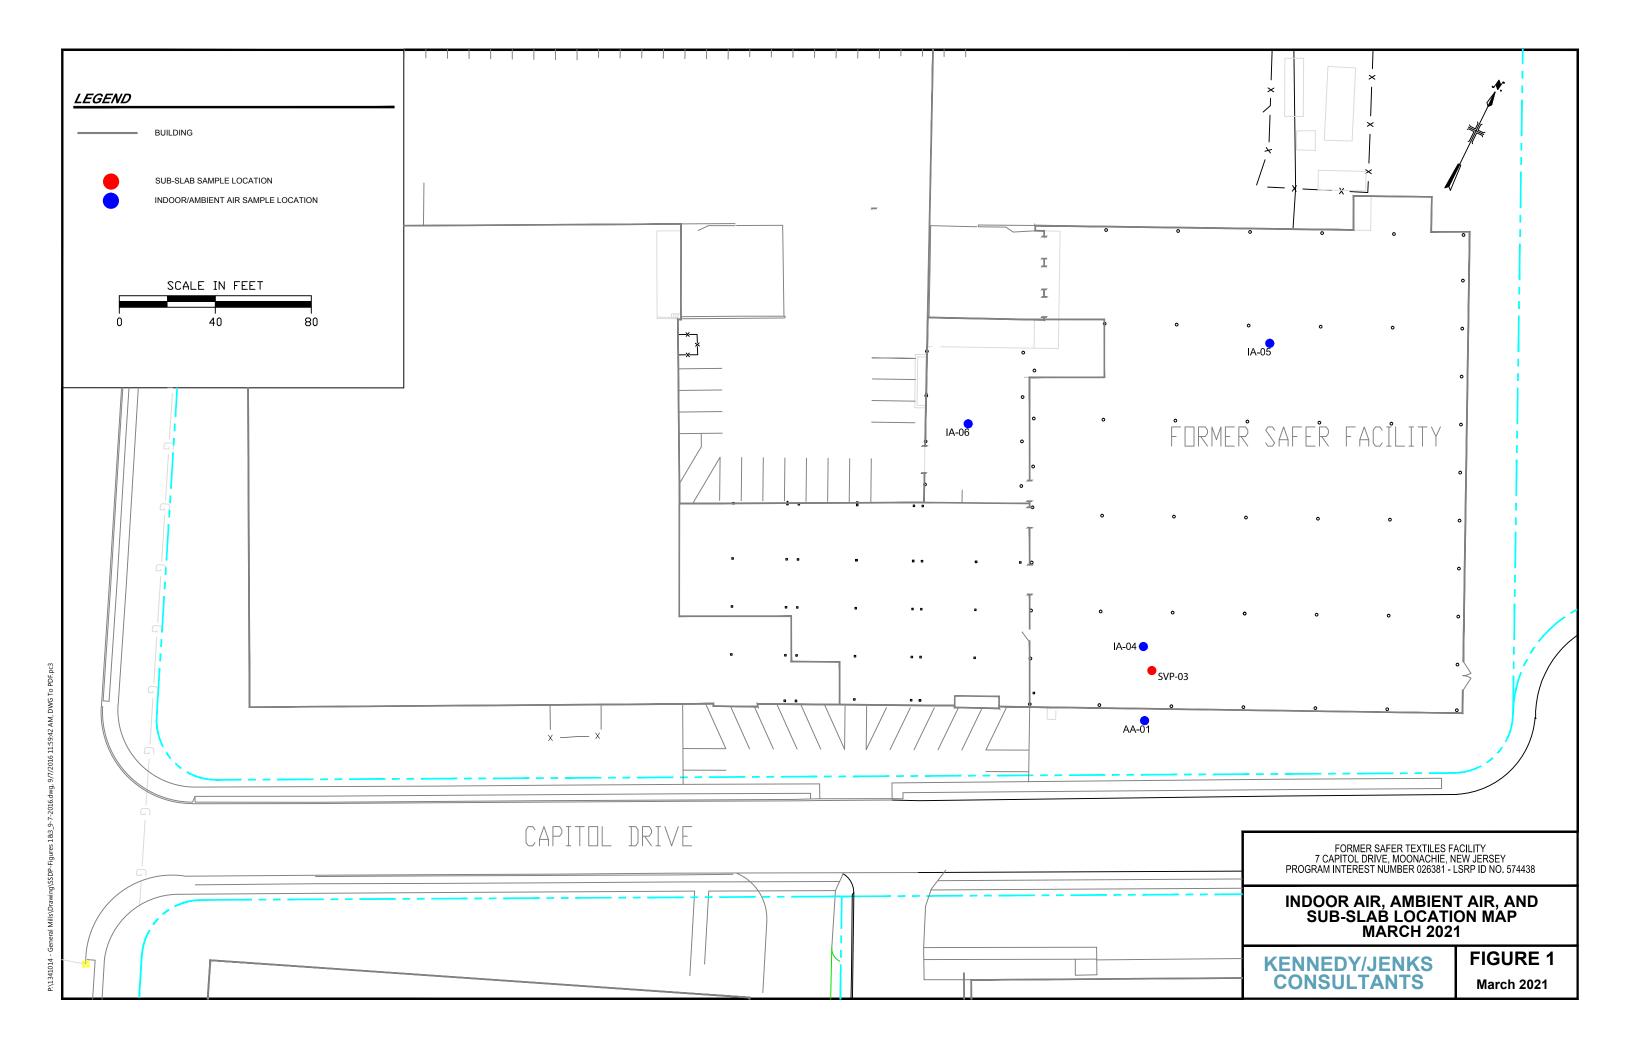

|         | 7                                  | Have you conducted pariedly in the                                                                                                                                                                                                                                                                                                                                                                                                                                                                                                                                                                                                                                                                                                                                                                                                                                                                                                                                                                                                        |                |      |
|---------|------------------------------------|-------------------------------------------------------------------------------------------------------------------------------------------------------------------------------------------------------------------------------------------------------------------------------------------------------------------------------------------------------------------------------------------------------------------------------------------------------------------------------------------------------------------------------------------------------------------------------------------------------------------------------------------------------------------------------------------------------------------------------------------------------------------------------------------------------------------------------------------------------------------------------------------------------------------------------------------------------------------------------------------------------------------------------------------|----------------|------|
|         |                                    | Have you conducted periodic inspections pursuant to N.J.A.C. 7:26C-7.8(b)2 to determine if disturbances of the Remedial Action/engineering control(s) have taken place since the Deed Notice/DER was filed or the last submittal of the Soil Remedial Action Protectiveness/Biennial Certification Form, whichever is more recent?                                                                                                                                                                                                                                                                                                                                                                                                                                                                                                                                                                                                                                                                                                        | <b>V</b>       |      |
|         |                                    | he Soil Remedial Action Protectiveness/Biennial Certification Form                                                                                                                                                                                                                                                                                                                                                                                                                                                                                                                                                                                                                                                                                                                                                                                                                                                                                                                                                                        | XI Yes         | ☐ No |
|         | 8.                                 | lave disturbances of the Remedial Action/engineering control(s) taken place since                                                                                                                                                                                                                                                                                                                                                                                                                                                                                                                                                                                                                                                                                                                                                                                                                                                                                                                                                         |                |      |
|         |                                    | Protectiveness/Biennial Certification Form, whichever is more recent?                                                                                                                                                                                                                                                                                                                                                                                                                                                                                                                                                                                                                                                                                                                                                                                                                                                                                                                                                                     | Yes            | ☐ No |
| 1       |                                    | a) Provide the following information:                                                                                                                                                                                                                                                                                                                                                                                                                                                                                                                                                                                                                                                                                                                                                                                                                                                                                                                                                                                                     |                |      |
| 1       |                                    | Detail 10 to 1                                                                                                                                                                                                                                                                                                                                                                                                                                                                                                                                                                                                                                                                                                                                                                                                                                                                                                                                                                                                                            |                |      |
|         |                                    | Data MIDED Hall                                                                                                                                                                                                                                                                                                                                                                                                                                                                                                                                                                                                                                                                                                                                                                                                                                                                                                                                                                                                                           | 3              |      |
|         |                                    | Describe the disturbance:  Hotline Incident Number assigned:                                                                                                                                                                                                                                                                                                                                                                                                                                                                                                                                                                                                                                                                                                                                                                                                                                                                                                                                                                              |                |      |
| 1       |                                    |                                                                                                                                                                                                                                                                                                                                                                                                                                                                                                                                                                                                                                                                                                                                                                                                                                                                                                                                                                                                                                           |                |      |
|         |                                    |                                                                                                                                                                                                                                                                                                                                                                                                                                                                                                                                                                                                                                                                                                                                                                                                                                                                                                                                                                                                                                           |                |      |
|         |                                    |                                                                                                                                                                                                                                                                                                                                                                                                                                                                                                                                                                                                                                                                                                                                                                                                                                                                                                                                                                                                                                           |                |      |
|         |                                    | Was the Remedial Action/engineering control(s) restored to the conditions stated in the Deed Notice/DER?                                                                                                                                                                                                                                                                                                                                                                                                                                                                                                                                                                                                                                                                                                                                                                                                                                                                                                                                  | Region         |      |
| l       |                                    | If "No," briefly describe the reasons why:                                                                                                                                                                                                                                                                                                                                                                                                                                                                                                                                                                                                                                                                                                                                                                                                                                                                                                                                                                                                | Yes            | No   |
|         |                                    |                                                                                                                                                                                                                                                                                                                                                                                                                                                                                                                                                                                                                                                                                                                                                                                                                                                                                                                                                                                                                                           |                |      |
|         | [[<br>[]<br>[ft]<br>(ft]<br>T<br>w | neck the appropriate box(es) to indicate if any of the following have rendered the Remedial Action/enginatrol(s) <b>not</b> protective of public health, safety and of the environment (check all that apply):  An evaluation all relevant Soil Remediation Standards and guidance related to soil that have been modified subsequent to the filing of the Deed Notice/DER or the last submittal of the Soil Remedial Action Protectiveness/Biennial Certification Form, whichever is more recent;  A change in property use since the Deed Notice/DER was filed;  A zoning change or the pending zoning change;  Land disturbance(s) of the engineering control(s).  Any of the boxes above are checked the Person Responsible for Monitoring the Protectiveness of the Repormittee/co-permittee) shall modify the Remedial Action, revise the Deed Notice (i.e., submit a Deed Permination Document for the existing Deed Notice/DER and a new Deed Notice for the NJDEP's approvalent as necessary pursuant to N.J.A.C. 7:26C-7.8(d)2. | emedial        |      |
| SI      | =C 1                               | ON I. VAPOR INTRUSION                                                                                                                                                                                                                                                                                                                                                                                                                                                                                                                                                                                                                                                                                                                                                                                                                                                                                                                                                                                                                     |                |      |
| 1.      | Are                                | volatile organic compounds included in the Deed Notice/DER?                                                                                                                                                                                                                                                                                                                                                                                                                                                                                                                                                                                                                                                                                                                                                                                                                                                                                                                                                                               |                | _    |
|         |                                    |                                                                                                                                                                                                                                                                                                                                                                                                                                                                                                                                                                                                                                                                                                                                                                                                                                                                                                                                                                                                                                           |                | ☑ No |
| ۷.<br>م | VV6                                | e there any changes in property use that increased the risk of vapor intrusion?                                                                                                                                                                                                                                                                                                                                                                                                                                                                                                                                                                                                                                                                                                                                                                                                                                                                                                                                                           | es F           | ] No |
| 7.5     | -                                  | you investigate the vapor intrusion pathway?                                                                                                                                                                                                                                                                                                                                                                                                                                                                                                                                                                                                                                                                                                                                                                                                                                                                                                                                                                                              | es [           | ] No |
|         |                                    | Attach a scaled site map indicating the location of all structures investigated for vapor intrusion.                                                                                                                                                                                                                                                                                                                                                                                                                                                                                                                                                                                                                                                                                                                                                                                                                                                                                                                                      |                |      |
|         |                                    | Did the investigation indicate that an Immediate Environmental Concern (IEC)                                                                                                                                                                                                                                                                                                                                                                                                                                                                                                                                                                                                                                                                                                                                                                                                                                                                                                                                                              | d <u>-</u> 440 |      |
|         |                                    | If "Yes," provide the date of IEC Contaminant Source Control Report:                                                                                                                                                                                                                                                                                                                                                                                                                                                                                                                                                                                                                                                                                                                                                                                                                                                                                                                                                                      | es             | No   |
|         |                                    |                                                                                                                                                                                                                                                                                                                                                                                                                                                                                                                                                                                                                                                                                                                                                                                                                                                                                                                                                                                                                                           |                | 1    |