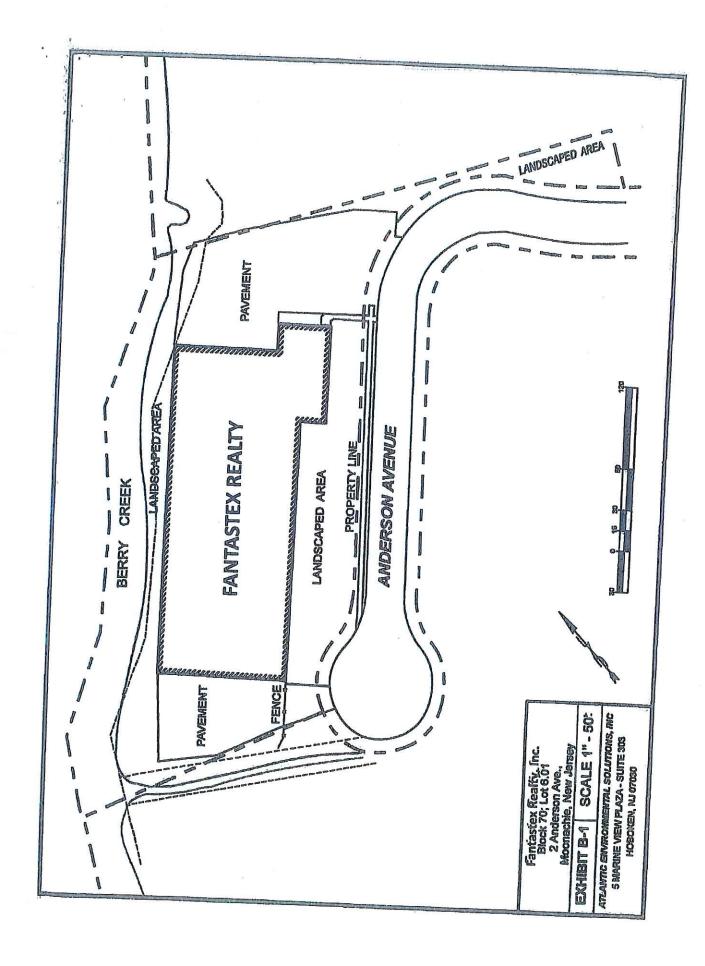

RECEIVED

MAY 19 2021

Re:

Soil Biennial Certification Report Infiniti Color Graphics, Inc. Aka Fantastex Realty, Inc. 2 Anderson Avenue Moonachie, New Jersey NJDEP PI #G000035895 Soil RAP #RAP170001

**BORO OF MOONACHIE** 

To Whom It May Concern:

Please find attached the Biennial Certification Report for the site located at 2 Anderson Avenue, Moonachie, New Jersey and an electronic copy is provided on a CD. Please note this Biennial Report is submitted for the Biennial Inspection due date April 24, 2021.