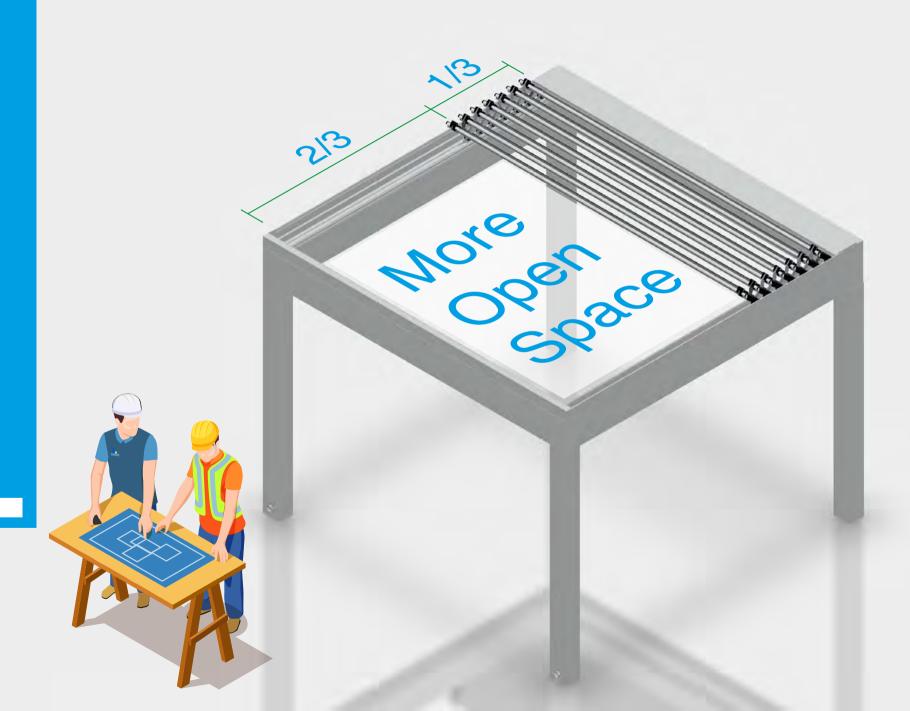

#### More Open Ceiling.

The open ceiling ratio is **3/4** in the new generation SKYFREE.

### Powerful System

With only a 4-legged system, you can increase your living space by **24.5 m**.<sup>2</sup>