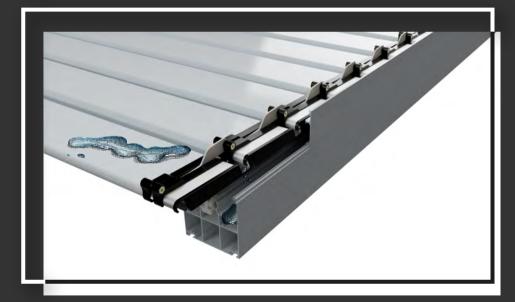

In our new generation SKYFREE models, we designed two-sided slots that move through the rails, in order to keep the movement of the cars perfectly always, to add weather strip to the rails. With these slots, dust and small particles are prevented from entering the car path. The movement of the panel continues with the quality of the first day.

Without Weather Strip

The new **SKYFREE** rail side covers are specially designed both aesthetically and technically. Cover profiles have been added to cover the detailed system view from the sides. Weather strips added to the inside of these profiles prevent dust and small particles from entering the system.