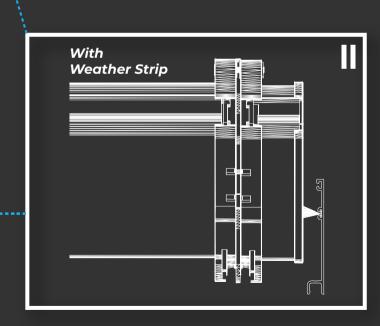

In our new generation SKYFREE models, we designed two-sided slots that move through the rails, in order to keep the movement of the cars perfectly always, to add weather strip to the rails. With these slots, dust and small particles are prevented from entering the car path. The movement of the panel continues with the quality of the first day.

Without Weather Strip

The new **SKYFREE** rail side covers are specially designed both aesthetically and technically. Cover profiles have been added to cover the detailed system view from the sides. Weather strips added to the inside of these profiles prevent dust and small particles from entering the system.