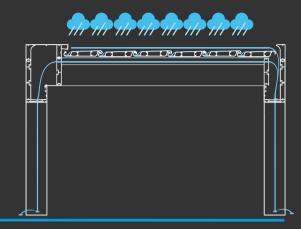

## SKYFREE drainage solutions

In our new generation SKYFREE models, we made special additions to the water drainage solutions in the rail-panel junction points and side cover designs. The water, which is directed sideways from the panel-rail junction point over the panel, is transferred to the double grooves in the rail for water discharge. If under heavy rain conditions, excessive water puddle occurs and the water overflows to the sides, it cuts the water on the side covers and directs it to the gutters.