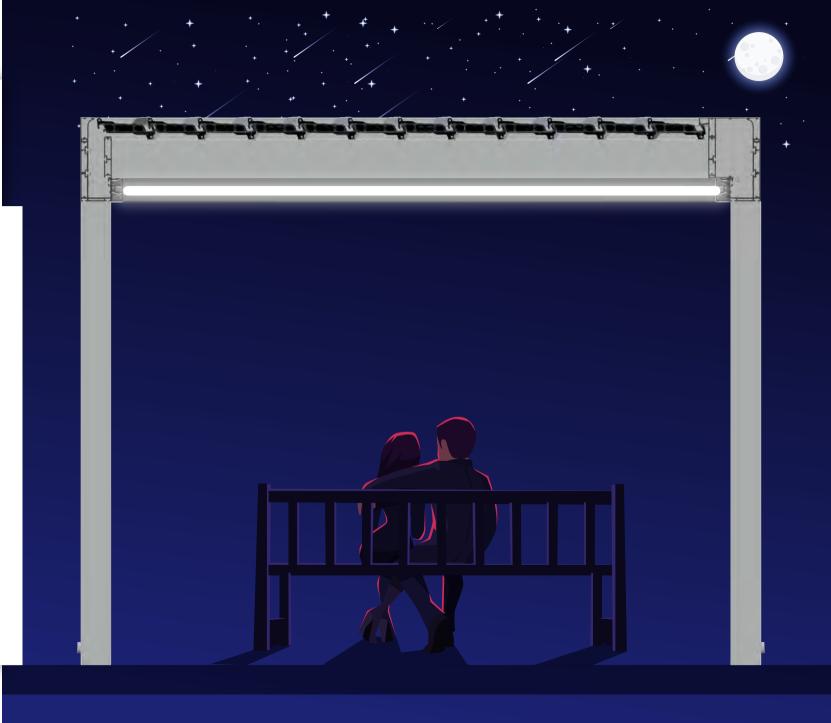

**WEATHER STRIP -** We added gaskets, and weather strips in every connection and docking points, for closing small spaces for preserving materials.

Perfect Lighting...

But If there any problem

### Easiest problem solving

Easy repair card-lighting systems.

If any lamp fails, it is possible to quickly replace a single board. And we are present to our customers with different color options.