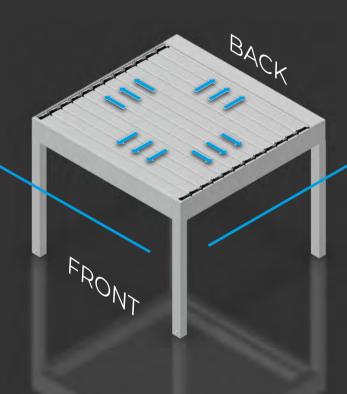

### Powerful System

With only a 4-legged system, you can increase your living space by **24.5 m**.<sup>2</sup>