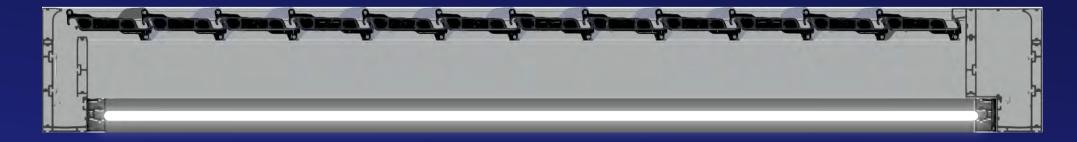

### Easiest problem solving

Easy repair card-lighting systems.

If any lamp fails, it is possible to quickly replace a single board. And we are present to our customers with different color options.