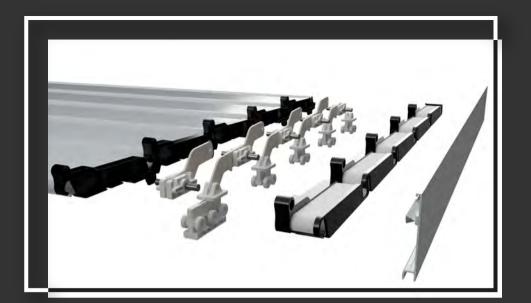

In the exploded models on the left, you can see the joining details of the panels on the rails, as you know the joints of the panels on the carriages, cutting the continuity of the panels sideways and transferring the water flow to the rails as shown in the section view.