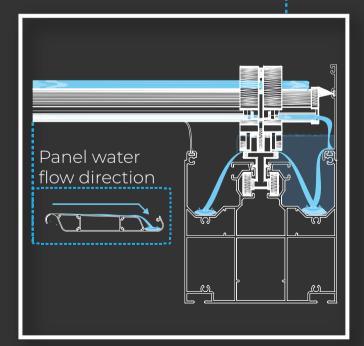

## SKYFREE drainage solutions

In our new generation SKYFREE models, we made special additions to the water drainage solutions in the rail-panel junction points and side cover designs. The water, which is directed sideways from the panel-rail junction point over the panel, is transferred to the double grooves in the rail for water discharge. If under heavy rain conditions, excessive water puddle occurs and the water overflows to the sides, it cuts the water on the side covers and directs it to the gutters.

Panel water flow direction

In our **SKYFREE** models, each panel is designed inclined towards the back, and they collect the water accumulated on it in the small groove formed by the folds on the back and the water movement starts to the sides.