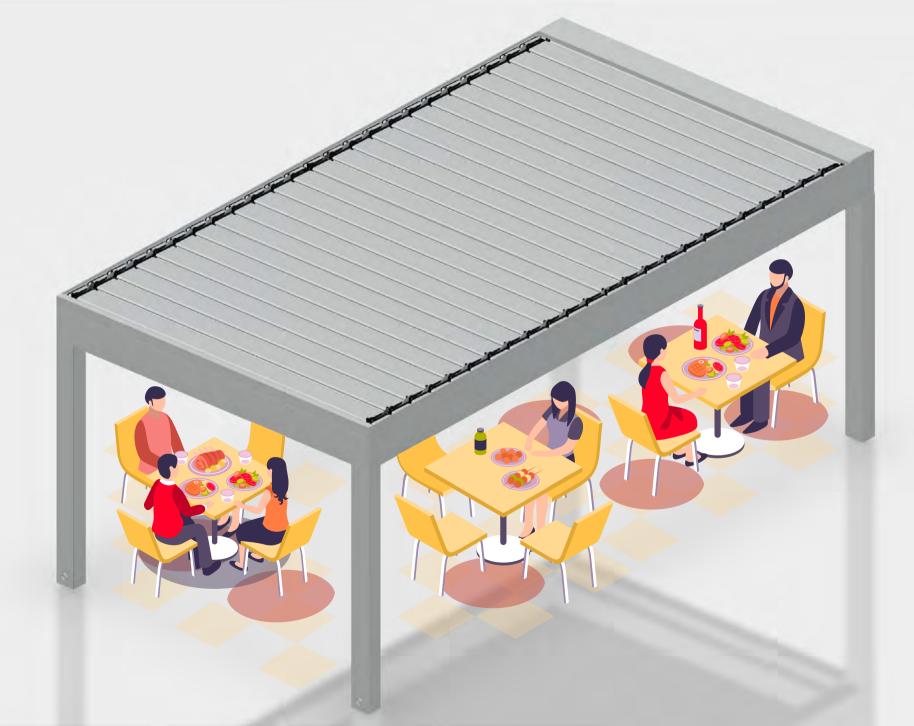

### Powerful System

With only a 4-legged system, you can increase your living space by **24.5 m**.<sup>2</sup>