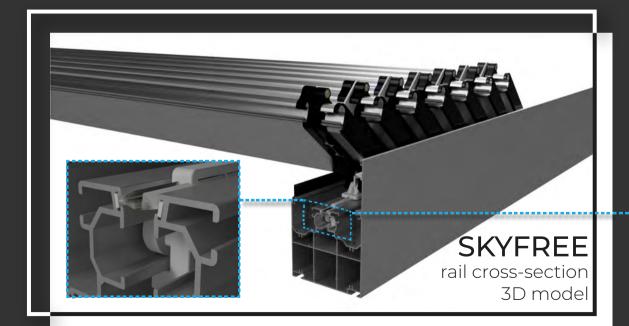

In our new generation SKYFREE models, we designed two-sided slots that move through the rails, in order to keep the movement of the cars perfectly always, to add weather strip to the rails. With these slots, dust and small particles are prevented from entering the car path. The movement of the panel continues with the quality of the first day.

Without Weather Strip

The new **SKYFREE** rail side covers are specially designed both aesthetically and technically. Cover profiles have been added to cover the detailed system view from the sides. Weather strips added to the inside of these profiles prevent dust and small particles from entering the system.

Without Weather Strip

STEEL - Skyfree system includes high steel connector with gold and silver covered.

**ALUMINUM -** Ever panel and panel side parts designed from aluminum.

**PLASTIC -** Panels side caps, moving cars, made from strong plastic materials against hard weather conditions and impact.