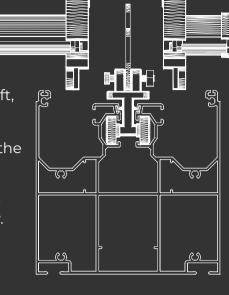

## SKYFREE drainage solutions

In our new generation SKYFREE models, we made special additions to the water drainage solutions in the rail-panel junction points and side cover designs. The water, which is directed sideways from the panel-rail junction point over the panel, is transferred to the double grooves in the rail for water discharge. If under heavy rain conditions, excessive water puddle occurs and the water overflows to the sides, it cuts the water on the side covers and directs it to the gutters.

In the exploded models on the left, you can see the joining details of the panels on the rails, as you know the joints of the panels on the carriages, cutting the continuity of the panels sideways and transferring the water flow to the rails as shown in the section view.

Panel water flow direction

In our **SKYFREE** models, each panel is designed inclined towards the back, and they collect the water accumulated on it in the small groove formed by the folds on the back and the water movement starts to the sides.