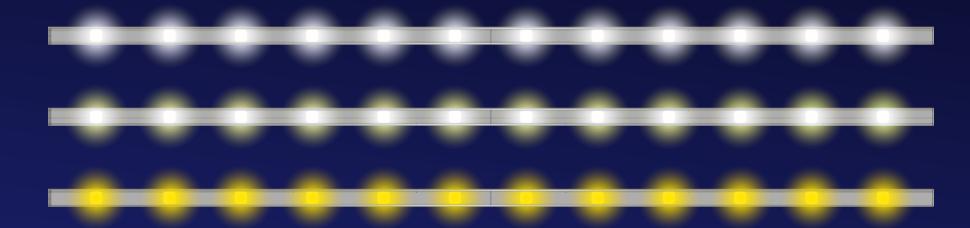

### Easiest problem solving

Easy repair card-lighting systems.

If any lamp fails, it is possible to quickly replace a single board. And we are present to our customers with different color options.