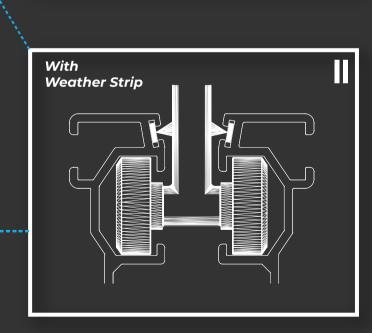

In our new generation SKYFREE models, we designed two-sided slots that move through the rails, in order to keep the movement of the cars perfectly always, to add weather strip to the rails. With these slots, dust and small particles are prevented from entering the car path. The movement of the panel continues with the quality of the first day.

Without Weather Strip

The new **SKYFREE** rail side covers are specially designed both aesthetically and technically. Cover profiles have been added to cover the detailed system view from the sides. Weather strips added to the inside of these profiles prevent dust and small particles from entering the system.