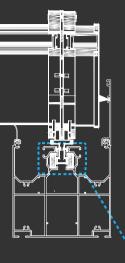

In the exploded models on the left, you can see the joining details of the panels on the rails, as you know the joints of the panels on the carriages, cutting the continuity of the panels sideways and transferring the water flow to the rails as shown in the section view.

Panel water flow direction

In our **SKYFREE** models, each panel is designed inclined towards the back, and they collect the water accumulated on it in the small groove formed by the folds on the back and the water movement starts to the sides.