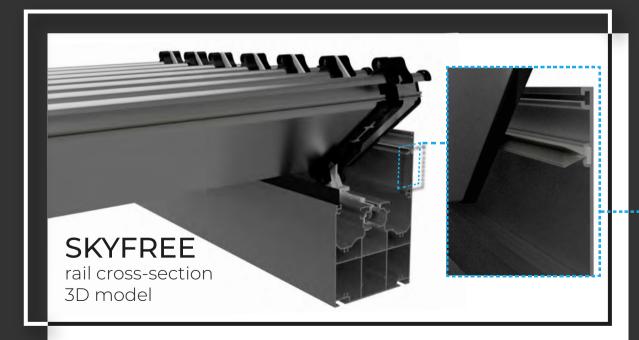

In the exploded models on the left, you can see the joining details of the panels on the rails, as you know the joints of the panels on the carriages, cutting the continuity of the panels sideways and transferring the water flow to the rails as shown in the section view.